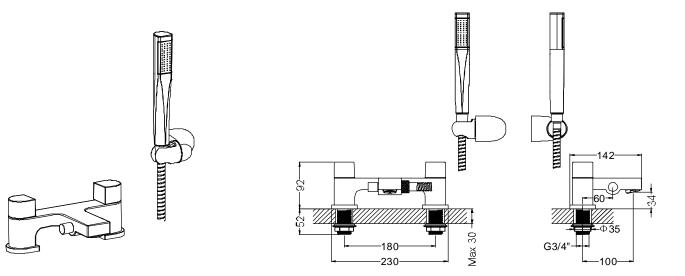

## **Specification Sheet**

Bath Shower Mixer with kit dual lever

## **Product Specification**

| Product Code:     | MBPS422D                                                                |
|-------------------|-------------------------------------------------------------------------|
| Finish:           | Chrome plated                                                           |
| Construction:     | Bodies of tap are solid brass castings<br>and the handles are zinc cast |
| Valve Type:       | Quarter turn ceramic disc headwork                                      |
| Supply:           | Suitable for high pressure system                                       |
| Inlet Connection: | G3/4" male tail                                                         |
| Water Pressure:   | Range from a minimum pressure of                                        |
|                   | 0.5bar to a maximum pressure of 5bar                                    |
| Net Weight:       | 2.38Kg                                                                  |
|                   |                                                                         |